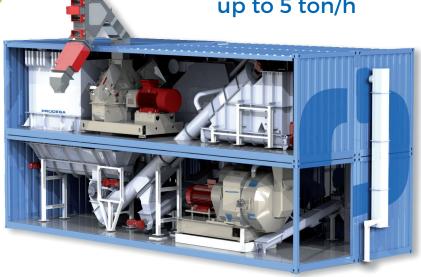

## PelletBUX by PRODESA

Containerized PELLET PLANT up to 5 ton/h

PelletBox by Prodesa combines the reliability and quality of PRODESA pellet plants with the versatility of a containerized plant.

## **11** PRODUCT INLET

- 2 De-stoner
- 3 Hammer Mill 250 KW-350 HP
- 4 Bag Filter
- 5 Pellet Mill Feeding Hopper
- 6 Pellet Mill 355 kW-500 HP
- 7 Cooler
- 8 Pellet Screen
- 9 MCCs and Control Room
- 10 PRODUCT OUTLET
- **MERGENCY EXIT**