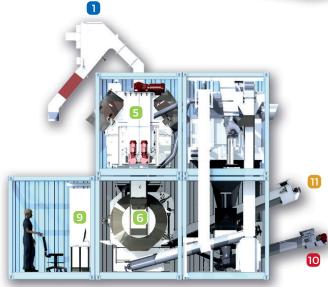

## **11** PRODUCT INLET

- 2 De-stoner
- 3 Hammer Mill 250 KW-350 HP
- 4 Bag Filter
- 5 Pellet Mill Feeding Hopper
- 6 Pellet Mill 355 kW-500 HP
- 7 Cooler
- 8 Pellet Screen
- 9 MCCs and Control Room
- 10 PRODUCT OUTLET
- **MERGENCY EXIT**