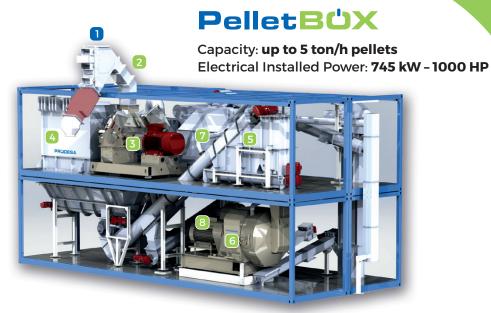

## **11** PRODUCT INLET

- 2 De-stoner
- 3 Hammer Mill 250 KW-350 HP
- 4 Bag Filter
- 5 Pellet Mill Feeding Hopper
- 6 Pellet Mill 355 kW-500 HP
- 7 Cooler
- 8 Pellet Screen
- 9 MCCs and Control Room
- 10 PRODUCT OUTLET
- **MERGENCY EXIT**